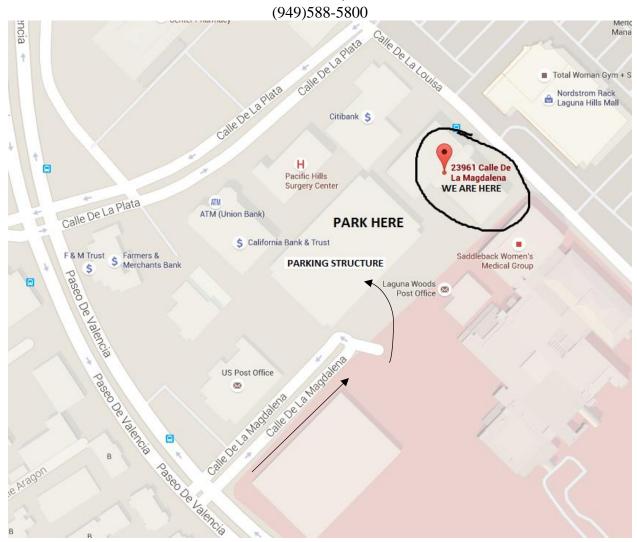

### **GOING ON 5 FWY NORTH:**

Take 5 N Fwy and exit EL TORO RD. make a LEFT On PASEO DE VALENCIA make a LEFT

On CALLE MAGDALENA make a LEFT

### **GOING ON 5 FWY SOUTH:**

Take 5 S and exit EL TORO RD, keep straight and continue on PASEO DE VALENCIA On CALLE MAGDALENA make a left NOTE: We DO NOT validate parking.

23961 Calle de la Magdalena Ste 405, Laguna Hills, Ca 92653 P(949)588-5800 F(949)380-3345 www.ocneurosurgery.com